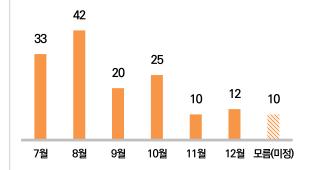

#### ② 여행 시기 및 기간: 국내 휴가여행은 7,8월에 집중, 해외 휴가여행은 고르게 분산 국내 휴가여행 기간 평균 4.2일, 해외 휴가여행 6.4일

올해 하반기에 국내 혹은 해외 휴가여행을 생각하고 있는 사람들에게 여행을 계획하고 있는 시기를 물었다. 국내 휴가여행시기는 전통적인 여름휴가 기간인 8월(42%)과 7월(33%)에 다수가 몰려 있고, 날씨가 추워지는 11월(10%)과 12월(12%)은 상대적으로 여행을 떠나는 사람이 많지 않다. 60대에서는 34%, 70세 이상에서는 37%가 단풍철인 10월에 국내 여행을 예정한다는 점도 눈여겨 볼 만한 결과이다. 반면 해외여행 시기는 고르게 분산되어 있는데 10월(23%), 12월(19%), 7월(19%), 8월(18%), 9월(17%), 11월(16%) 등 월별 차이가 크지 않다.

#### 국내 휴가여행 시기는 여름휴가 기간인 7.8월에 집중 해외 휴가여

#### 국내 휴가여행 시기: 여름휴가 기간인 7,8월 다수