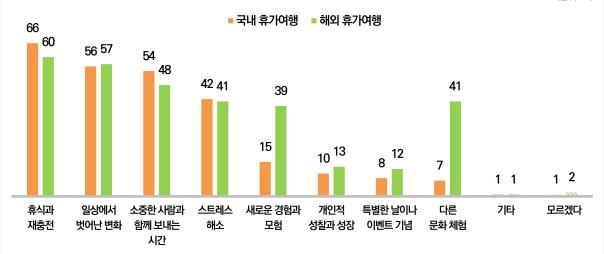

#### ⑦ 여행의 의미: '휴식과 재충전', '일상에서 벗어난 변화', '소중한 사람과의 시간' 해외여행에는 '다른 문화 체험', '새로운 경험과 모험'도 주요 의미 중 하나

국내여행을 계획하는 사람들이 부여한 이번 하반기 국내 휴가여행의 의미는, '휴식과 재충전(66%)', '일상에서 벗어난 변화(56%)', '소중한 사람과 함께 보내는 시간(54%)', '스트레스 해소(42%)' 등이다. 해외 휴가여행의 의미에 대해서는, 국내여행과 동일하게 '휴식과 재충전(60%)', '일상에서 벗어난 변화(57%)', '소중한 사람과 함께 보내는 시간(48%)', '스트레스 해소(41%)'에 더해, '다른 문화 체험(41%)'과 '새로운 경험과 모험(39%)'이라는 의미를 부여하는 사람도 많다. 전반적으로 국내 휴가여행보다는, 해외 휴가여행에 좀 더 다양한 의미를 부여하는 모습이다.

# 국내·해외 휴가여행의 의미, '휴식과 재충전', '일상에서 벗어난 변화', '소중한 사람과의 시간' 해외 휴가여행에는 '다른 문화 체험', '새로운 경험과 모험' 도 주요 의미 중 하나

(단위: %)

질문: 이번 하반기 국내 휴가여행 / 해외 휴가여행은 귀하에게 어떤 의미입니까? 해당하는 것을 모두 선택해 주세요.

응답자 수: 24년 하반기(7월~12월) 국내 휴가여행 계획 있거나 갈 가능성이 높은 1,497명, 24년 하반기(7월~12월) 해외 휴가여행 계획 있거나 갈 가능성이 높은 716명

조사기간: 2024. 5. 31. ~ 6. 3. // 2024. 6. 14. ~ 17.

한국리서치 정기조사 여론 속의 여론(hrcopinion.co.kr)