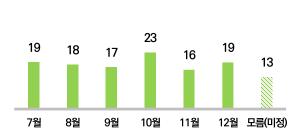

#### ② 여행 시기 및 기간: 국내 휴가여행은 7,8월에 집중, 해외 휴가여행은 고르게 분산 국내 휴가여행 기간 평균 4.2일, 해외 휴가여행 6.4일

올해 하반기에 국내 혹은 해외 휴가여행을 생각하고 있는 사람들에게 여행을 계획하고 있는 시기를 물었다. 국내 휴가여행시기는 전통적인 여름휴가 기간인 8월(42%)과 7월(33%)에 다수가 몰려 있고, 날씨가 추워지는 11월(10%)과 12월(12%)은 상대적으로 여행을 떠나는 사람이 많지 않다. 60대에서는 34%, 70세 이상에서는 37%가 단풍철인 10월에 국내 여행을 예정한다는 점도 눈여겨 볼 만한 결과이다. 반면 해외여행 시기는 고르게 분산되어 있는데 10월(23%), 12월(19%), 7월(19%), 8월(18%), 9월(17%), 11월(16%) 등 월별 차이가 크지 않다.

#### 해외 휴가여행 시기는 대체로 고르게 분산

(단위: %)

#### 해외 휴가여행 시기: 비교적 고르게 분산

질문: 국내/해외 휴가여행은 언제로 예정하십니까? 여행을 떠나는 날짜 기준으로 답변해 주세요. 여러 번 여행 계획이 있는 경우, 해당하는 기간을 모두 선택해 주세요.

비고: 복수응답

응답자 수: 24년 하반기(7월~12월) 국내 휴가여행 계획 있거나 갈 가능성이 높은 1,497명, 24년 하반기(7월~12월) 해외 휴가여행 계획 있거나 갈 가능성이 높은 716명