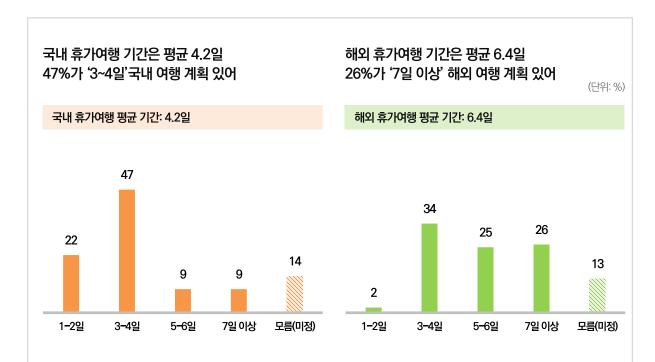

국내 휴가여행 기간은 평균 4.2일로, 지난 해 하반기 국내 휴가여행 기간(3.9일) 대비 0.3일 길다. 국내 휴가여행 계획이 있는 사람 중 47%가 3~4일 정도 기간동안 여행을 계획하고 있으며, 1~2일로 상대적으로 짧게 국내 휴가여행을 예정하는 사람도 22%이다. 반면 해외 휴가여행 기간은 평균 6.4일로, 지난 해 하반기 해외 휴가여행 기간(7.0일)보다는 0.6일이 짧다. 해외 휴가여행 계획이 있는 사람 중 34%가 3~4일 여행을 계획하고 있으며, 7일 이상 장기로 해외여행을 계획하는 사람은 26%이다.