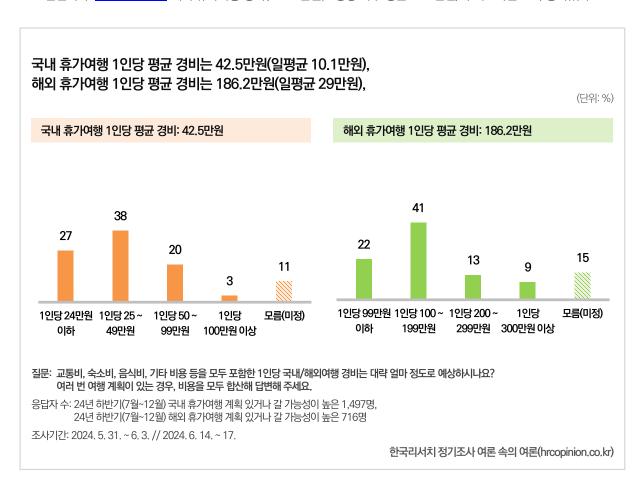

#### ⑥ 1인당 평균 여행경비: 국내 42.5만 원(일평균 10.1만원), 해외 186.2만 원(일평균 29.0만원)

예상하고 있는 올 하반기 국내 휴가여행 1인당 평균 경비는 42.5만원이다. 예정하는 휴가기간(4.2일)으로 계산해 보면, 1명당 하루 평균 10.1만원 정도 사용할 것으로 예상을 하고 있다. <u>지난 해 하반기</u> 국내 휴가여행 경비(40.0만 원, 1명당 하루 평균 10.3만원)와 비슷한 수준이다. 반면 해외 휴가여행 1인당 평균 경비는 186.2만원, 1명당 하루 평균으로는 29.0만원이다. 지난 해 하반기 해외 휴가여행 경비(180.0만원, 1명당 하루 평균 25.7만원)과 비교하면 소폭 증가했다.