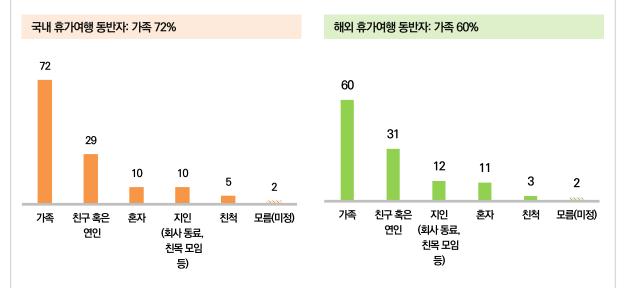

#### ③ 여행 동행자: 국내와 해외 휴가여행 모두. 가족과 함께 할 것

국내 및 해외 휴가여행 모두 '가족'과 간다는 사람이 다수를 차지한다. 국내 휴가여행을 계획하는 사람 중에서는 72%가, 해외 휴가여행을 계획하는 사람 중에서는 60%가 가족과 함께 갈 계획을 갖고 있다. 친구 혹은 연인과 여행을 떠나는 사람이 그 다음을 차지하며(국내 휴가여행 예정자 29%, 해외 휴가여행 예정자 31%), 특히 18-29세는 65%가 친구 혹은 연인과의 국내 휴가여행을, 58%가 해외 휴가여행을 계획하고 있어, 가족과 여행을 갈 것이라는 사람보다 많다. 10명 중 1명 정도는 혼자 국내 혹은 해외여행을 계획한다고 답했다.

(단위: %)

질문: 국내/해외 휴가여행은 누구와 보낼 예정이십니까? 여러 번 여행 계획이 있는 경우, 해당하는 사람을 모두 선택해 주세요.

비고: 복수응답

응답자 수: 24년 하반기(7월~12월) 국내 휴가여행 계획 있거나 갈 가능성이 높은 1,497명, 24년 하반기(7월~12월) 해외 휴가여행 계획 있거나 갈 가능성이 높은 716명

조사기간: 2024, 5, 31, ~ 6, 3, // 2024, 6, 14, ~ 17,

한국리서치 정기조사 여론 속의 여론(hrcopinion.co.kr)