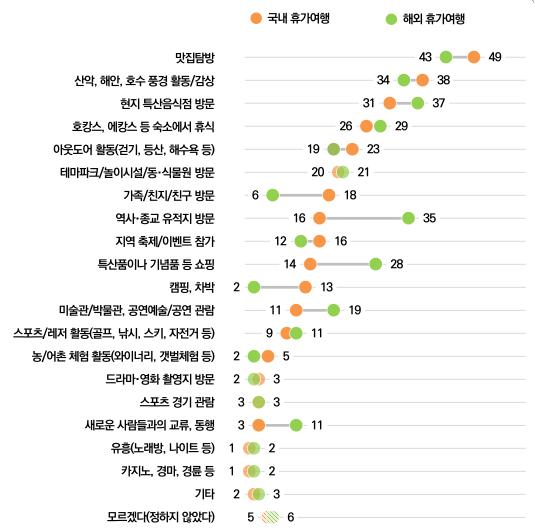

#### ⑤ 여행지 활동: 국내, 해외여행 모두 맛집탐방, 현지 특산음식점 방문 의향 높아 해외여행은 역사·종교 유적지 방문, 특산품이나 기념품 등 쇼핑 계획하는 사람도 많아

국내 휴가여행 시 활동 계획으로는 맛집탐방(49%), 자연경관 내 활동 및 감상(38%), 현지 특산음식점 방문(31%), 숙소에서 휴식(26%) 순으로 높다. 60대 이상에서는 절반 정도가 자연경관 내 활동 및 감상을 계획하고 있으며, 40대 이하에서는 3명 중 1명 정도가 숙소에서 휴식을 취할 계획이라고 답한 점이 눈길을 끈다. 해외 휴가여행 시 예정하는 활동 계획 중에서는 맛집탐방(43%), 현지 특산음식점 방문(37%) 등 음식과 관련한 활동이 상위권을 차지한 가운데, 역사·종교 유적지 방문(35%). 특산품이나 기념품 등 쇼핑(28%)을 생각하는 사람이 많다는 것이 국내 휴가여행 계획과의 차이점이다.

# 국내·해외 휴가여행 모두 맛집탐방, 자연활동·감상, 현지 특산음식점 방문이 주요 일정 해외 휴가여행에서는 역사·종교 유적지 방문. 특산품이나 기념품 등 쇼핑 계획도 다수

(단위:%)

질문: : 국내 휴가여행(해외 휴가여행)에서 무엇을 할 예정이십니까? 해당하는 계획을 모두 선택해 주세요.

비고: 복수응답

응답자 수: 24년 하반기(7월~12월) 국내 휴가여행 계획 있거나 갈 가능성이 높은 1,497명, 24년 하반기(7월~12월) 해외 휴가여행 계획 있거나 갈 가능성이 높은 716명

조사기간: 2024. 5. 31. ~ 6. 3. // 2024. 6. 14. ~ 17.

한국리서치 정기조사 여론 속의 여론(hrcopinion.co.kr)