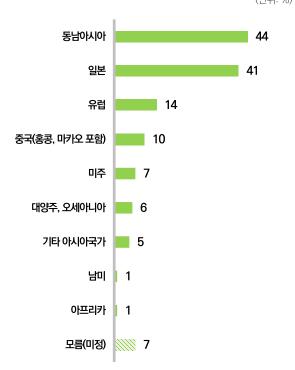

# ④ 여행지: 인기 있는 국내 휴가여행지는 강원(34%), 제주(22%), 부산(17%) 순가장 인기 있는 해외 휴가여행지는 동남아시아(44%)와 일본(41%)

올해 하반기 가장 있기있는 국내 휴가여행지는 강원도(34%), 제주특별자치도(22%), 부산광역시(17%) 등의 순이다. <u>지난 해 하반기</u>에도 강원도, 제주특별자치도, 부산광역시 순으로 높았는데, 올해도 동일한 결과이다. 강원, 제주, 부산에 이어 전라남도와 경상남도(각각 13%), 서울특별시(10%), 경상북도(9%) 등의 순으로 높다.

올해 하반기 가장 인기있는 해외 휴양지 또한 <u>지난 해 하반기</u>와 동일하게 동남아시아(44%)와 일본(41%)이 차지했다. 그 다음으로는 유럽(14%), 중국(10%) 등이 뒤를 잇는다.

#### 2024년 하반기 인기 있는 해외 휴가여행지는 동남아시아(44%)와 일본(41%)

질문: 해외 휴가여행은 어디로 가실 예정이십니까? 여러 번 여행 계획이 있는 경우, 해당하는 지역을 모두 선택해 주세요.

비고: 복수응답

응답자 수: 24년 하반기(7월~12월) 해외 휴가여행 계획 있거나 갈 가능성이 높은 716명

조사기간: 2024. 5. 31. ~ 6. 3. // 2024. 6. 14. ~ 17.

한국리서치 정기조사 여론 속의 여론(hrcopinion.co.kr)