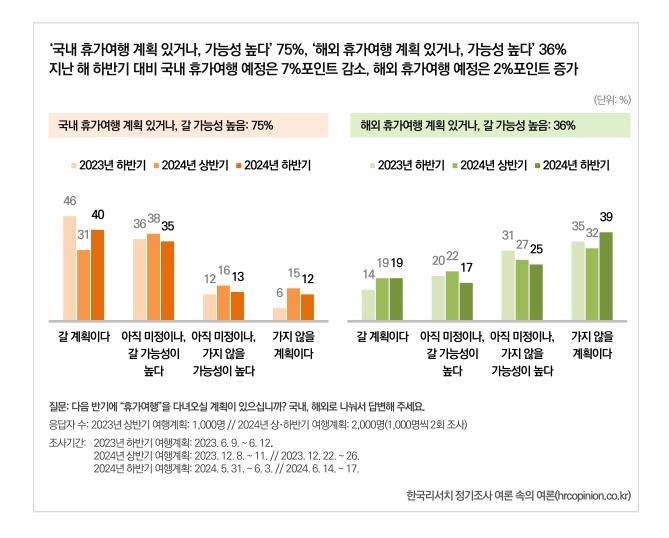

#### ① 휴가여행 계획 여부: '국내 휴가여행 계획 있거나 가능성 높다' 75%, '해외 휴가여행 계획 있거나 가능성 높다' 36%

2024년 5월 31일~6월 3일, 6월 14일~17일 두 차례에 걸쳐 2024년 하반기(7월~12월) 휴가여행 계획을 물었다. 전체 응답자 중 75%는 올해 하반기에 국내 휴가여행을 갈 계획이 있거나(40%), 아직 미정이긴 하나 갈 가능성이 높다(35%)고 답했다. 지난 해 하반기 국내 휴가여행 계획(82%)에 비하면 7%포인트가 낮지만, 올해 상반기 계획(70%)에 비하면 5%포인트가 높다. 해외 휴가여행에 대해서는 '갈 계획이 있다(19%)'는 사람과 '미정이나, 갈 가능성이 높다(17%)'는 사람을 더해 36%가 여행을 계획하고 있다. 지난 해 하반기 해외 휴가여행 계획(34%)과는 비슷하고, 올해 상반기 계획(41%)보다는 5%포인트가 낮다.