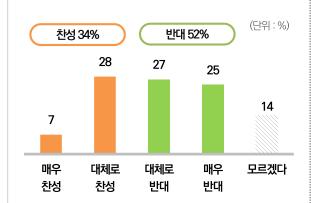

### 지난해에 이어 동성 결혼 법제화는 반대가 찬성보다 우세 동성 커플의 자녀 입양에 대해서는 다수의견 없이 허용과 비허용이 팽팽히 맞서

동성 결혼 법제화에 대해서는 반대가 52%(매우 반대 25%, 대체로 반대 27%)로 찬성(34%, 매우 찬성 7%, 대체로 찬성 28%)보다 우세하였다. <u>지난해</u>에 이어, 반대 의견이 더 우세하였다.

동성 커플의 자녀 입양에 대해서는 허용하면 안 된다는 의견이 39%, 허용해야 한다는 의견이 34%로 갈렸으며, 모르겠다는 응답도 27%에 달했다. 지난 해 조사 결과와 비교했을 때, 허용하면 안 된다는 응답이 7%포인트 감소한 반면 모르겠다는 응답이 6%포인트 상승하였다. 반대 의견이 우세했던 동성 결혼 법제화와는 달리, 동성 커플의 자녀 입양에 대해서는 특별한 다수의견이 없었다.

#### 동성 결혼 법제화 찬성 34%, 반대 52%

질문: 동성결혼(동일한 성별을 가진 사람의 결혼)을 법적으로 인정하는 것에 대해 어떤 의견이십니까?

응답자 수 : 1,000명 조사기간: 2022. 7.1 ~ 7.4