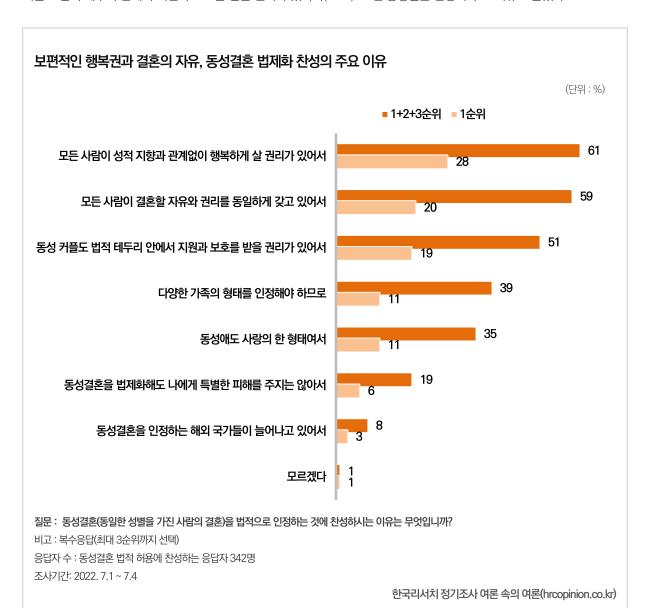

#### 보편적인 행복권과 결혼의 자유, 동성결혼 법제화 찬성의 주요 이유

동성결혼 법제화에 찬성하는 응답자들은 '모든 사람이 성적 지향과 관계없이 행복하게 살 권리가 있어서(61%, 1+2+3순위 기준), '모든 사람이 결혼할 자유와 권리를 동일하게 갖고 있어서(59%)' 동성결혼 법제화에 찬성한다고 답했다. 성적 지향과 관계없이 모든 사람이 마땅히 누려야 하는 행복권과 결혼의 자유를 동성결혼 법제화 찬성의 주요 근거로 생각하였다. '동성 커플도 법적 테두리 안에서 지원과 보호를 받을 권리가 있어서(51%)' 또한 동성결혼 찬성의 주요 이유로 꼽혔다.