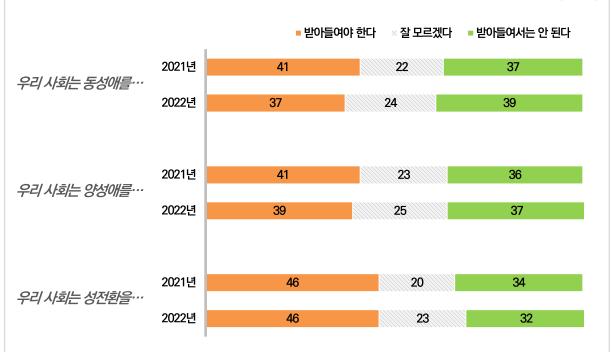

# 응답자 절반이 우리 사회가 성소수자를 받아들이는 분위기로 바뀌고 있다고 인식 성소수자 포용과 관련한 사회 변화에 대해서는 평가 엇갈려

우리 사회가 성소수자를 받아들여야 한다는 데에는 찬반 의견이 엇갈리고 있었다. 하지만 '우리 사회는 성소수자를 받아들이는 분위기로 바뀌고 있다'는 데 전체 응답자의 50%가 동의하였다. 특히 40대 이상에서 그렇다는 응답이 높았다(40대 55%, 50대 58%, 60세 이상 52%). 받아들이지 않는 분위기로 바뀌고 있다는 응답은 10%였고, 특별한 변화가 없다는 응답은 29%였다(모르겠다 12%). 개인적인 의견과는 관계없이, 사회 분위기는 성소수자를 받아들이는 분위기로 변하고 있다고 생각하였다..

이러한 변화 양상에 대해서는 어떻게 생각을 하고 있을까? '우리 사회가 성소수자를 받아들이는 분위기로 바뀌고 있다'고 답한 497명 중 39%가 이러한 변화를 긍정적으로 평가해, 부정적 평가(23%)를 앞섰다. 반면 '성소수자에 대한 인식에 변화가 없다'고 답한 응답자 290명 중에는 36%가 이를 부정적으로 인식하였다. '우리 사회가 성소수자를 받아들이지 않는 분위기로 바뀌고 있다'는 응답은 10%로 소수였지만, 이 중 54%가 이러한 변화를 긍정적으로 판단한다고 답했다.