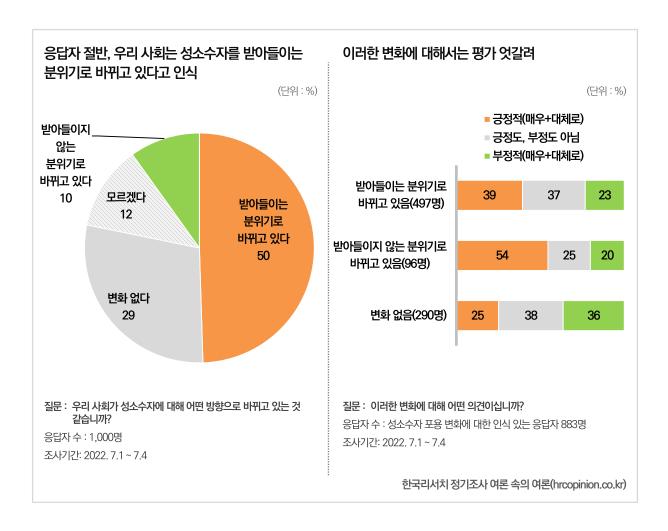

#### 성소수자에 대한 의견 차 좁혀지지 않을 것 47%, 언젠가는 합의에 이를 것 42%

성소수자에 대한 의견이 분분한 가운데, 앞으로 이러한 인식 차이가 어떻게 바뀔 것인지를 물었다. 응답자의 47%가 '성소수자에 대한 국민들의 의견 차이가 좁혀지지 않을 것'이라고 전망하였고, 42%는 '의견 차이가 좁혀저 언젠가는 합의에 이를 것'이라는 입장을 보였다(모르겠다 11%). 의견 합의 가능성에 대해서도 서로 다른 생각이 교차하는 결과이다.

의견 차이가 좁혀지지 않을 것이라는 의견은 18-29세(57%)와 30대(55%), 보수층(52%)에서 절반을 넘었다. 개신교 신자 또한 59%가 의견 차이가 좁혀지지 않을 것이라 전망했다. 반면 의견 차이가 좁혀져 언젠가는 합의에 이를 것이라는 낙관적인 전망은 50대(52%)와 진보층(49%)에서 다소 높았다.

질문: 성소수자에 대한 우리 국민들의 의견이 앞으로 어떻게 될 것으로 보십니까?

응답자 수 : 1,000명 조사기간: 2022. 7.1 ~ 7.4