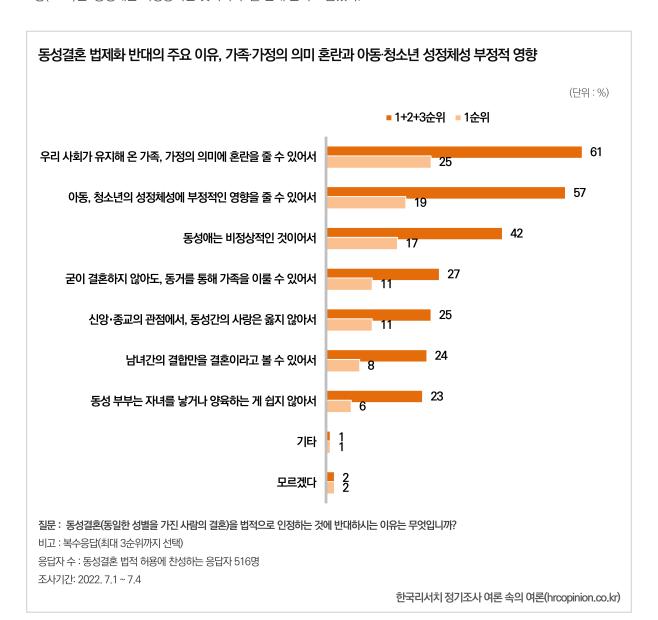

#### 동성결혼 법제화 반대의 주요 이유는 가족 가정의 의미 혼란과 성정체성 부정적 영향

반면, 동성결혼 법제화에 반대하는 사람들은 그 이유로 '우리 사회가 유지해 온 가족·가정의 의미에 혼란을 줄 수 있어서(61%, 1+2+3순위 기준)'. '아동·청소년의 성정체성에 부정적인 영향을 줄 수 있어서(57%)' 동성결혼 법제화에 반대한다고 답했다. 이전부터 지켜온 가치관에 미치는 부정적인 영향이 동성결혼 법제화에 반대하는 주요 이유였다. 10명 중 4명(42%)은 '동성에는 비정상적인 것이어서'를 반대 근거로 꼽았다.