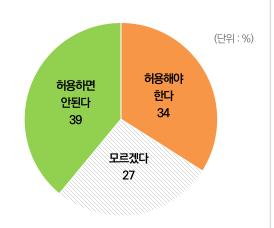

### 지난해에 이어 동성 결혼 법제화는 반대가 찬성보다 우세 동성 커플의 자녀 입양에 대해서는 다수의견 없이 허용과 비허용이 팽팽히 맞서

동성 결혼 법제화에 대해서는 반대가 52%(매우 반대 25%, 대체로 반대 27%)로 찬성(34%, 매우 찬성 7%, 대체로 찬성 28%)보다 우세하였다. <u>지난해</u>에 이어, 반대 의견이 더 우세하였다.

동성 커플의 자녀 입양에 대해서는 허용하면 안 된다는 의견이 39%, 허용해야 한다는 의견이 34%로 갈렸으며, 모르겠다는 응답도 27%에 달했다. 지난 해 조사 결과와 비교했을 때, 허용하면 안 된다는 응답이 7%포인트 감소한 반면 모르겠다는 응답이 6%포인트 상승하였다. 반대 의견이 우세했던 동성 결혼 법제화와는 달리, 동성 커플의 자녀 입양에 대해서는 특별한 다수의견이 없었다.

#### 동성 커플의 자녀 입양 허용 34%, 허용 불가 39%

질문: 동성 커플이 자녀를 입양해 키우는 것에 대해 어떤 의견이십니까?

응답자 수 : 1,000명 조사기간: 2022. 7.1 ~ 7.4